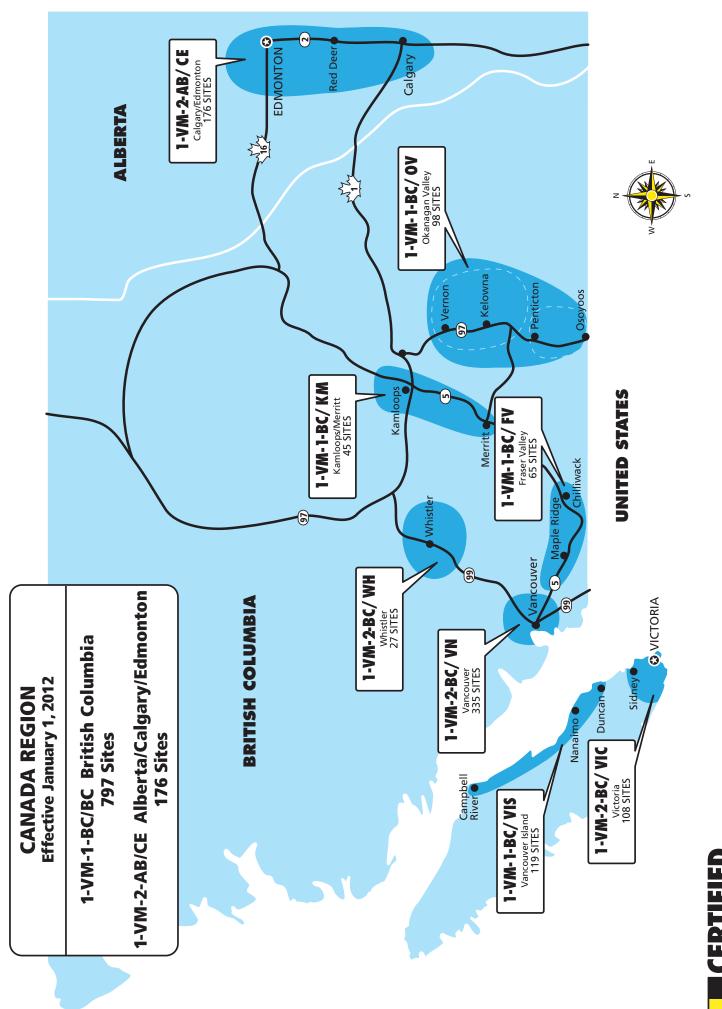

### **CANADA SITE BREAKDOWN**

The following is an itemized breakdown of the display sites serviced by **Certified Folder Display Service Canada, Inc.** Please note this breakdown is by specific distribution area and corresponds to the Canada Region Rate Sheet effective January 1, 2012.

| Distribution Area | 3                      | Page | Focal | Hotel | Restaurant | Car Rental | RV Park | Military | y Gas | Other |
|-------------------|------------------------|------|-------|-------|------------|------------|---------|----------|-------|-------|
| 1-VM-1-BC/BC      | British Columbia       |      | 260   | 483   | 23         | 70         | 35      | 1        | 9     | 176   |
|                   | 797 sites              |      |       |       |            |            |         |          |       |       |
| 1-VM-1-BC/FV      | Fraser Valley          | 1    | 0     | 42    | 3          | 2          | 7       | 0        | 1     | 10    |
|                   | 65 sites               |      |       |       |            |            |         |          |       |       |
| 1-VM-1-BC/KM      | Kamloops/Merritt       | 2    | 0     | 35    | 0          | 0          | 0       | 0        | 1     | 9     |
|                   | 45 sites               |      |       |       |            |            |         |          |       |       |
| 1-VM-1-BC/OV      | <u>Okanagan Valley</u> | 2    | 0     | 71    | 4          | 1          | 1       | 0        | 1     | 20    |
|                   | 98 sites               |      |       |       |            |            |         |          |       |       |
| 1-VM-1-BC/VS      | <u>Victoria/</u>       |      | 67    | 130   | 5          | 18         | 11      | 1        | 6     | 56    |
|                   | Vancouver Island       |      |       |       |            |            |         |          |       |       |
|                   | 227 sites              |      |       |       |            |            |         |          |       |       |
| 1-VM-2-BC/VIC     |                        | 3    | 67    | 62    | 3          | 6          | 4       | 1        | 1     | 31    |
|                   | 108 sites              |      |       |       |            |            |         |          |       |       |
|                   | (Super Cities)         |      |       |       |            |            |         |          |       |       |
| 1-VM-1-BC/VIS     | Vancouver Island       | 3    | 0     | 68    | 2          | 12         | 7       | 0        | 5     | 25    |
|                   | 119 sites              |      |       |       |            |            |         |          |       |       |
| 1-VM-2-BC/VN      |                        | 4    | 193   | 178   | 11         | 49         | 16      | 0        | 0     | 81    |
|                   | 335 sites              |      |       |       |            |            |         |          |       |       |
|                   | (Super Cities)         |      |       |       | _          |            | _       | _        | -     | -     |
| 1-VM-2-BC/WH      |                        | 6    | 0     | 27    | 0          | 0          | 0       | 0        | 0     | 0     |
|                   | 27 sites               |      |       |       |            |            |         |          |       |       |
|                   | (Super Cities)         |      |       |       |            |            |         |          |       | 20    |
| 1-VM-2-AB/CE      | <u>Alberta -</u>       | 1    | 0     | 98    | 3          | 41         | 4       | 0        | 0     | 30    |
|                   | Calgary/Edmonton       |      |       |       |            |            |         |          |       |       |
|                   | 176 sites              |      |       |       |            |            |         |          |       |       |
|                   | (Super Cities)         |      |       |       |            |            |         |          |       |       |