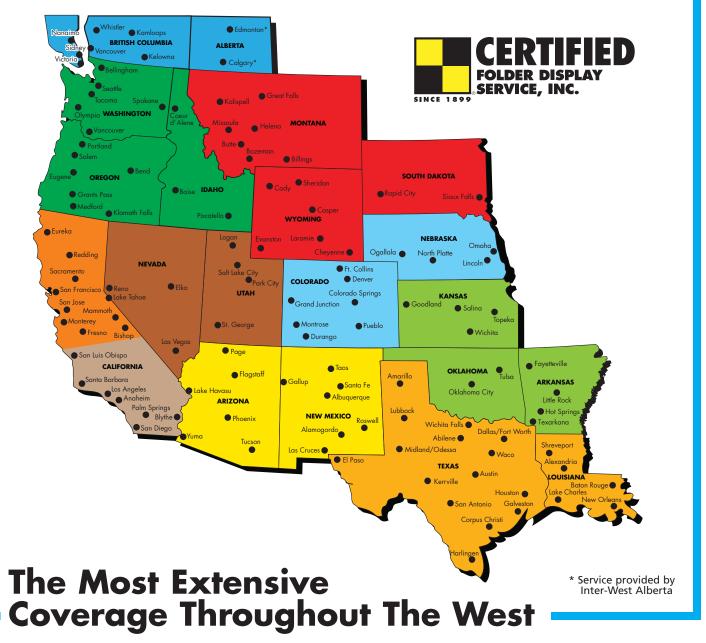

In 2009, Certified proudly celebrated a 110 year history (1899-2009) of providing visitor information to the traveling public.

Millions of visitors and travelers use Certified's 22,000 brochure display racks annually throughout California, Oregon, Washington, Idaho, Montana, Nevada, Arizona, New Mexico, Colorado, Utah, Wyoming, Texas, Oklahoma, Kansas, Arkansas, Nebraska, Louisiana, South Dakota, British Columbia and Alberta.

Our locations include major hotels, motels, car rental offices, visitor centers, airports, restaurants, depots, RV parks, campgrounds, chambers of commerce, interstate service stations, corporate/industrial plants, and ski and sporting goods stores.

### **CANADA SITE BREAKDOWN**

The following is an itemized breakdown of the display sites serviced by **Certified Folder Display Service Canada, Inc.** Please note this breakdown is by specific distribution area and corresponds to the Canada Region Rate Sheet effective January 1, 2012.