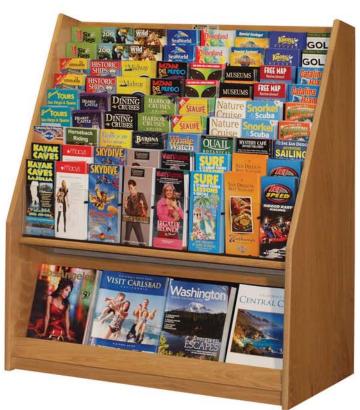

# visitortips com Online Display Racks

# **FREE** postings include:

- Brochure image
- Company description
- Map to your location
- Address and contact info
- Direct links to website, reservations page, and social media sites.

# **OPTIONAL** Add-Ons include: