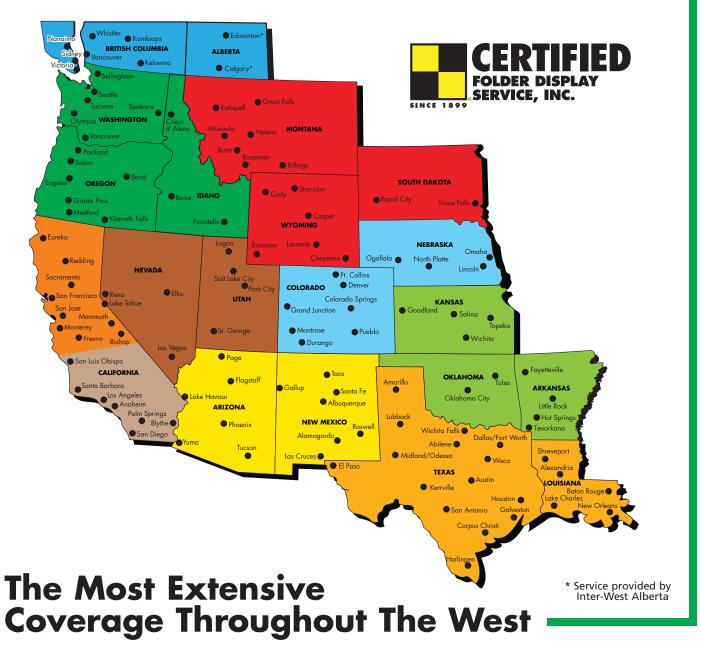

In 2009, Certified proudly celebrated a 110 year history (1899-2009) of providing visitor information to the traveling public.

Millions of visitors and travelers use Certified's 22,000 brochure display racks annually throughout California, Oregon, Washington, Idaho, Montana, Nevada, Arizona, New Mexico, Colorado, Utah, Wyoming, Texas, Oklahoma, Kansas, Arkansas, Nebraska, Louisiana, South Dakota, British Columbia and Alberta.

Our locations include major hotels, motels, car rental offices, visitor centers, airports, restaurants, depots, RV parks, campgrounds, chambers of commerce, interstate service stations, corporate/industrial plants, and ski and sporting goods stores.

# **NORTHWEST SITE BREAKDOWN**

The following is an itemized breakdown of the display sites serviced by **Certified Folder Display Service, Inc.** in Oregon, Washington and Idaho. Please note this breakdown is by specific distribution area and corresponds to the Northwest Rate Sheet effective January 1, 2012.