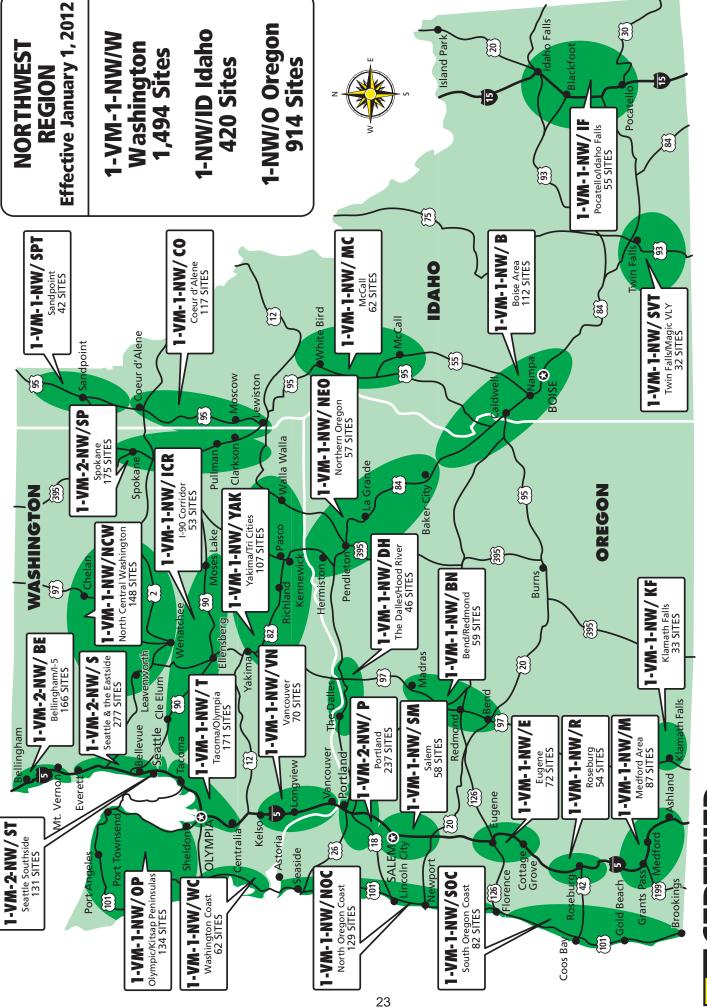

# **NORTHWEST SITE BREAKDOWN**

The following is an itemized breakdown of the display sites serviced by **Certified Folder Display Service, Inc.** in Oregon, Washington and Idaho. Please note this breakdown is by specific distribution area and corresponds to the Northwest Rate Sheet effective January 1, 2012.

| Distribution Area |                                 | Page | Hotel | Restaurant | Car Rental | RV Park | Military | Gas | Other |
|-------------------|---------------------------------|------|-------|------------|------------|---------|----------|-----|-------|
| 1-VM-1-NW/ID      | <u>Idaho</u> – 420 sites        |      | 243   | 27         | 10         | 29      | 0        | 26  | 85    |
| 1-VM-1-NW/B       | Boise – 112 sites               | 1    | 81    | 3          | 6          | 6       | 0        | 1   | 15    |
| 1-VM-1-NW/CO      | Coeur D' Alene - 117 sites      | 1    | 57    | 5          | 1          | 8       | 0        | 12  | 34    |
| 1-VM-1-NW/IF      | Pocatello/IF – 55 sites         | 2    | 41    | 3          | 3          | 2       | 0        | 2   | 4     |
| 1-VM-1-NW/MC      | McCall – 62 sites               | 2    | 26    | 13         | 0          | 8       | 0        | 4   | 11    |
| 1-VM-1-NW/SPT     | Sandpoint – 42 sites            | 3    | 16    | 1          | 0          | 4       | 0        | 6   | 15    |
| 1-VM-1-NW/SVT     | Twin Falls/Magic Vly-32 sites   | 3    | 22    | 2          | 0          | 1       | 0        | 1   | 6     |
| 1-VM-1-NW/O       | <u>Oregon</u> – 914 sites       |      | 621   | 52         | 8          | 81      | 2        | 22  | 128   |
| 1-VM-1-NW/BN      | Bend/Redmond – 59 sites         | 3    | 39    | 8          | 0          | 1       | 0        | 3   | 8     |
| 1-VM-1-NW/DH      | The Dalles/Hood River           | 4    | 22    | 5          | 0          | 1       | 0        | 6   | 12    |
|                   | 46 sites                        |      |       |            |            |         |          |     |       |
| 1-VM-1-NW/E       | Eugene – 72 sites               | 4    | 54    | 3          | 0          | 3       | 0        | 0   | 12    |
| 1-VM-1-NW/KF      | Klamath Falls – 33 sites        | 5    | 22    | 3          | 0          | 2       | 2        | 2   | 2     |
| 1-VM-1-NW/M       | Medford – 87 sites              | 5    | 66    | 3          | 0          | 11      | 0        | 0   | 7     |
| 1-VM-1-NW/NEO     | Northeast Oregon                | 5    | 40    | 1          | 0          | 11      | 0        | 0   | 5     |
|                   | 57 sites                        |      |       |            |            |         |          |     |       |
| 1-VM-1-NW/NOC     | N Oregon Coast-129 sites        | 6    | 94    | 6          | 0          | 11      | 0        | 2   | 16    |
| 1-VM-2-NW/P       | Portland Area – 237 sites       | 7    | 184   | 4          | 8          | 12      | 0        | 1   | 28    |
|                   | (Super Cities)                  |      |       |            |            |         |          |     |       |
| 1-VM-1-NW/R       | Roseburg – 54 sites             | 8    | 26    | 5          | 0          | 7       | 0        | 6   | 10    |
| 1-VM-1-NW/SM      | Salem – 58 sites                | 8    | 41    | 3          | 0          | 6       | 0        | 0   | 8     |
| 1-VM-1-NW/SOC     | S Oregon Coast – 83 sites       | 9    | 33    | 11         | 0          | 16      | 0        | 2   | 20    |
| 1-VM-1-NW/W       | Washington - 1,494 sites        |      | 823   | 43         | 36         | 95      | 75       | 40  | 382   |
| 1-VM-2-NW/BE      | Bellingham/I-5 - 166 sites      | 9    | 61    | 9          | 0          | 18      | 21       | 14  | 43    |
|                   | (Super Cities)                  |      |       |            |            |         |          |     |       |
| 1-VM-1-NW/ICR     | <u>I-90 Corridor</u> – 53 sites | 10   | 35    | 5          | 0          | 5       | 0        | 1   | 7     |
| 1-VM-1-NW/NCW     | North Central                   | 11   | 52    | 9          | 0          | 2       | 0        | 8   | 77    |
|                   | Washington – 148 sites          |      |       |            |            |         |          |     |       |
| 1-VM-1-NW/OP      | Olympic/Kitsap                  | 12   | 55    | 2          | 3          | 7       | 29       | 0   | 38    |
|                   | <u>Peninsulas</u> – 134 sites   |      |       |            |            |         |          |     |       |
| 1-VM-2-NW/S       | Seattle and the Eastside        | 13   | 184   | 3          | 8          | 9       | 6        | 0   | 67    |
|                   | 277 sites (Super Cities)        |      |       |            |            |         |          |     |       |
| 1-VM-2-NW/SP      | Spokane – 175 sites             | 14   | 91    | 6          | 5          | 9       | 7        | 12  | 45    |
|                   | (Super Cities)                  |      |       |            |            |         |          |     |       |
| 1-VM-2-NW/ST      | Seattle Southside - 131 sites   | 15   | 99    | 4          | 11         | 1       | 0        | 0   | 16    |
|                   | (Super Cities)                  |      |       |            |            |         |          |     |       |
| 1-VM-1-NW/T       | <u>Tacoma/Olympia</u>           | 16   | 88    | 1          | 8          | 16      | 11       | 4   | 43    |
|                   | 171 sites                       |      |       |            |            |         |          |     |       |
| 1-VM-1-NW/VN      | Vancouver, Wa.                  | 17   | 47    | 0          | 1          | 10      | 0        | 0   | 12    |
|                   | 70 sites                        |      |       |            |            |         |          |     |       |
| 1-VM-1-NW/WC      | Washington Coast                | 18   | 32    | 2          | 0          | 11      | 1        | 0   | 16    |
|                   | 62 sites                        |      |       |            |            |         |          |     |       |
|                   |                                 |      | I     |            |            |         |          |     |       |
| 1-VM-1-NW/YAK     | Yakima/Tri-Cities               | 18   | 79    | 2          | 0          | 7       | 0        | 1   | 18    |