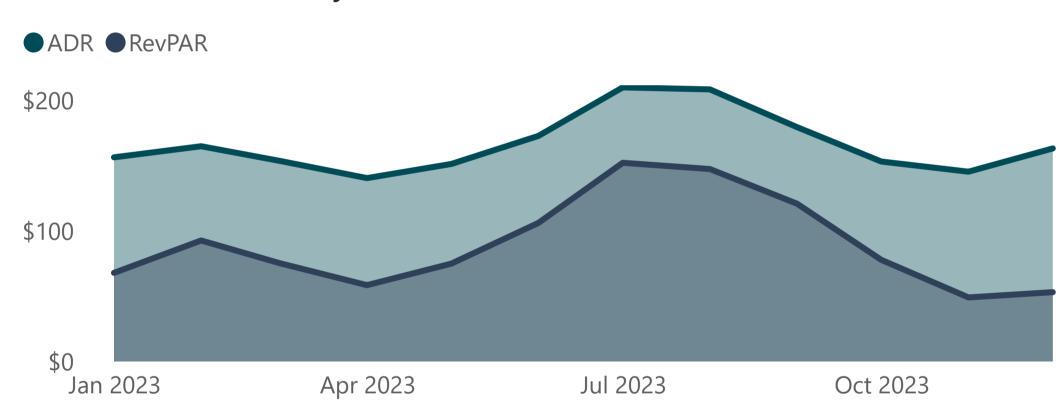

## ADR and RevPAR by Date

| YoY% Occupancy Growth |          |          |                |          |          |        | Year ▼      | YoY% ADR | YoY% RevPAR |
|-----------------------|----------|----------|----------------|----------|----------|--------|-------------|----------|-------------|
| 15.3%                 |          |          |                |          |          |        | <b>2023</b> |          |             |
| 5.9                   | 5.9%     | 1.0%     |                |          |          |        | December    | 5.0%     | -7.4%       |
|                       | 0.8% 1.0 |          |                |          |          |        | November    | 10.0%    | -6.0%       |
|                       |          |          | -2.4%<br>-5.2% | -5.1%    |          |        | October     | 5.1%     | -7.1%       |
|                       |          |          |                | -11      | 1.6%     | -11.9% | September   | 2.5%     | -2.7%       |
| Jan 2023              | Mar 2023 | May 2023 | Jul 2023       | Sep 2023 | Nov 2023 |        | August      | 5.0%     | -0.4%       |