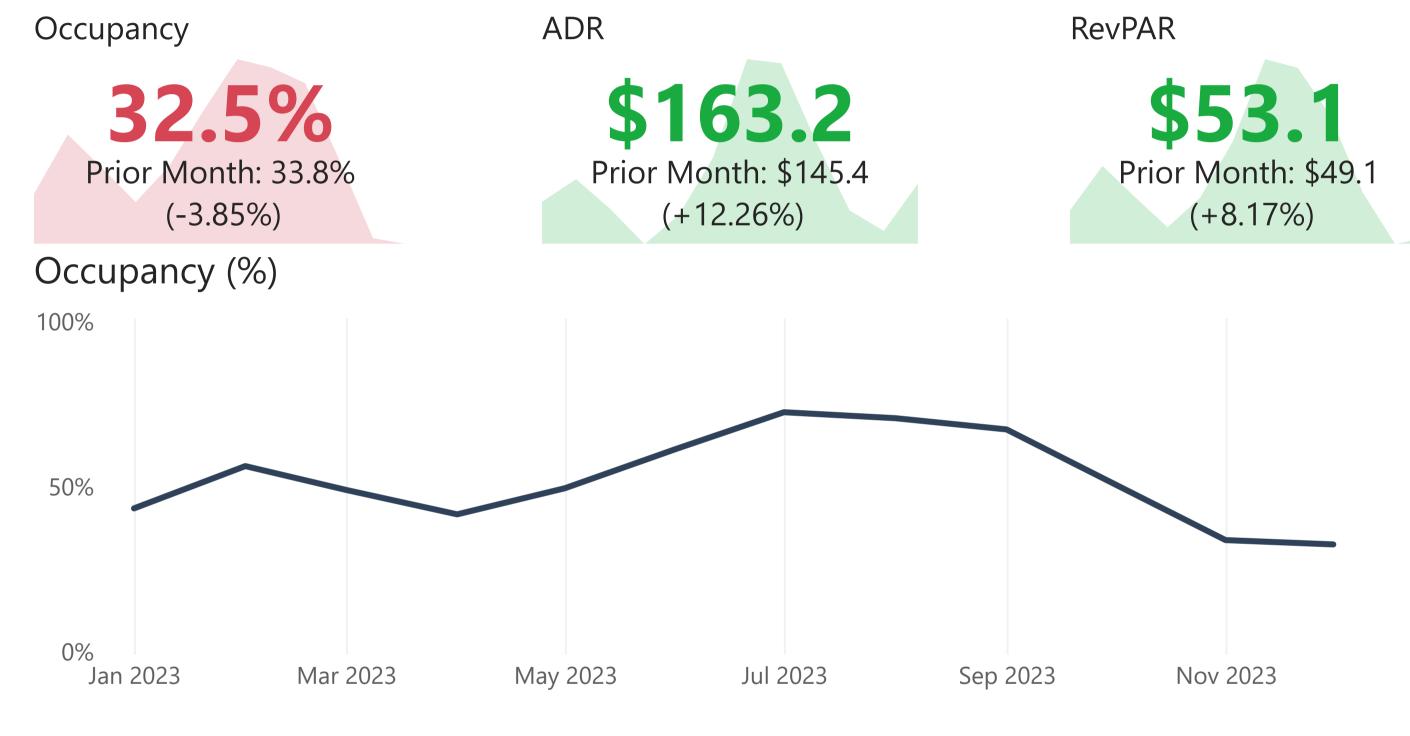

## **Province indicators (Last month)**

Occupancy ADR **52.7%** \$226.6

\$119.4

RevPAR